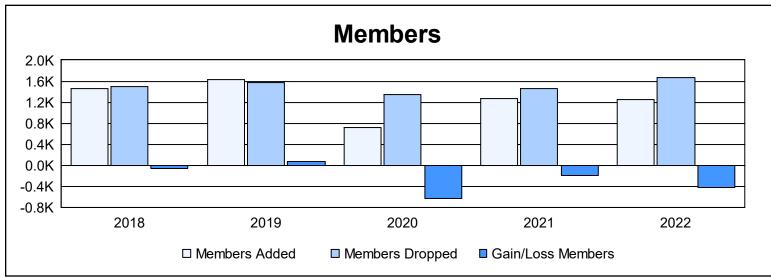

| Year      | New<br>Clubs | Dropped<br>Clubs | Gain/<br>Loss<br>Clubs | New<br>Members | Charter<br>Members | Reinstate<br>Members | Transfer<br>Members | Total<br>Member<br>Added | Total<br>Members<br>Dropped | Gain/<br>Loss<br>Members |
|-----------|--------------|------------------|------------------------|----------------|--------------------|----------------------|---------------------|--------------------------|-----------------------------|--------------------------|
| 2017-2018 | 7            | 8                | -1                     | 1,071          | 216                | 134                  | 30                  | 1,451                    | 1,504                       | -53                      |
| 2018-2019 | 15           | 6                | 9                      | 917            | 502                | 177                  | 31                  | 1,627                    | 1,565                       | 62                       |
| 2019-2020 | 2            | 6                | -4                     | 513            | 95                 | 63                   | 42                  | 713                      | 1,342                       | -629                     |
| 2020-2021 | 9            | 18               | -9                     | 904            | 280                | 57                   | 21                  | 1,262                    | 1,465                       | -203                     |
| 2021-2022 | 5            | 26               | -21                    | 755            | 231                | 233                  | 38                  | 1,257                    | 1,671                       | -414                     |
| Average   | 8            | 13               | -5                     | 832            | 265                | 133                  | 32                  | 1,262                    | 1,509                       | -247                     |