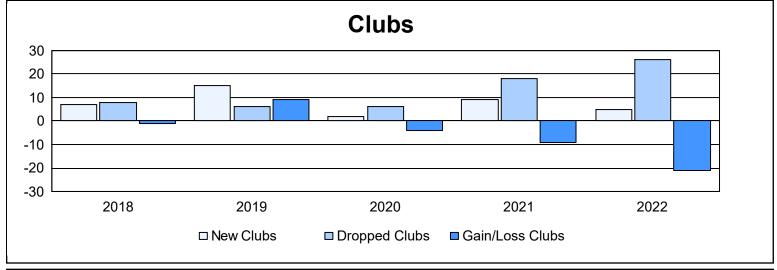

| Year      | New<br>Clubs | Dropped<br>Clubs | Gain/<br>Loss<br>Clubs | New<br>Members | Charter<br>Members | Reinstate<br>Members | Transfer<br>Members | Total<br>Member<br>Added | Total<br>Members<br>Dropped | Gain/<br>Loss<br>Members |
|-----------|--------------|------------------|------------------------|----------------|--------------------|----------------------|---------------------|--------------------------|-----------------------------|--------------------------|
| 2017-2018 | 7            | 8                | -1                     | 1,071          | 216                | 134                  | 30                  | 1,451                    | 1,504                       | -53                      |
| 2018-2019 | 15           | 6                | 9                      | 917            | 502                | 177                  | 31                  | 1,627                    | 1,565                       | 62                       |
| 2019-2020 | 2            | 6                | -4                     | 513            | 95                 | 63                   | 42                  | 713                      | 1,342                       | -629                     |
| 2020-2021 | 9            | 18               | -9                     | 904            | 280                | 57                   | 21                  | 1,262                    | 1,465                       | -203                     |
| 2021-2022 | 5            | 26               | -21                    | 755            | 231                | 233                  | 38                  | 1,257                    | 1,671                       | -414                     |
| Average   | 8            | 13               | -5                     | 832            | 265                | 133                  | 32                  | 1,262                    | 1,509                       | -247                     |